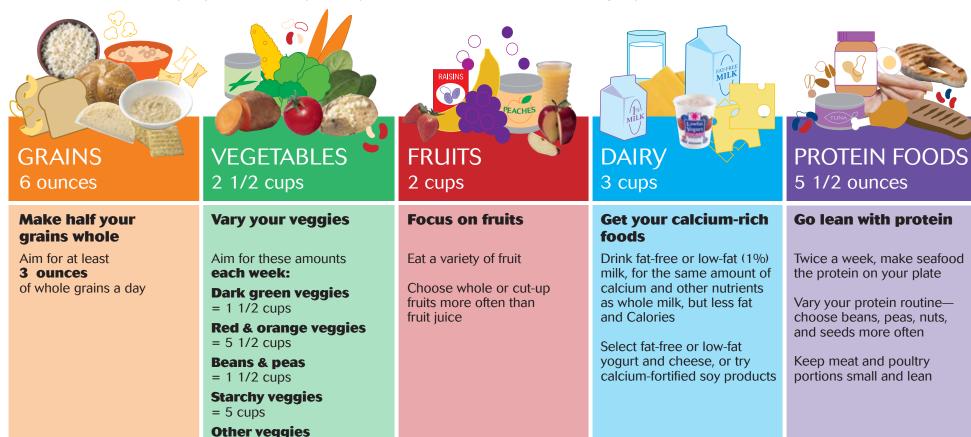

## My Daily Food Plan

Based on the information you provided, this is your daily recommended amount for each food group.

## Find your balance between food and physical activity

= 4 cups

Be physically active for at least **150 minutes** each week.