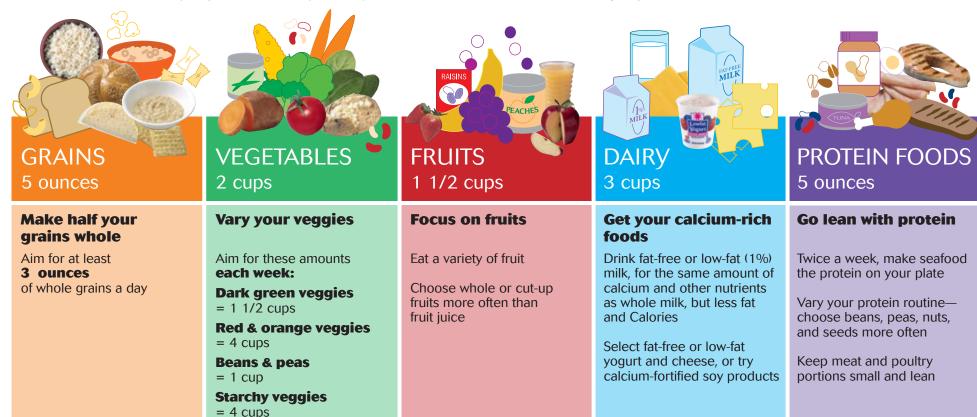

## My Daily Food Plan

Based on the information you provided, this is your daily recommended amount for each food group.

## Find your balance between food and physical activity

Other veggies = 3 1/2 cups

Be physically active for at least **150 minutes** each week.

## Know your limits on fats, sugars, and sodium

Your allowance for oils is **5 teaspoons** a day. Limit Calories from solid fats and added sugars to **120 Calories** a day. Reduce sodium intake to less than **2300 mg** a day.